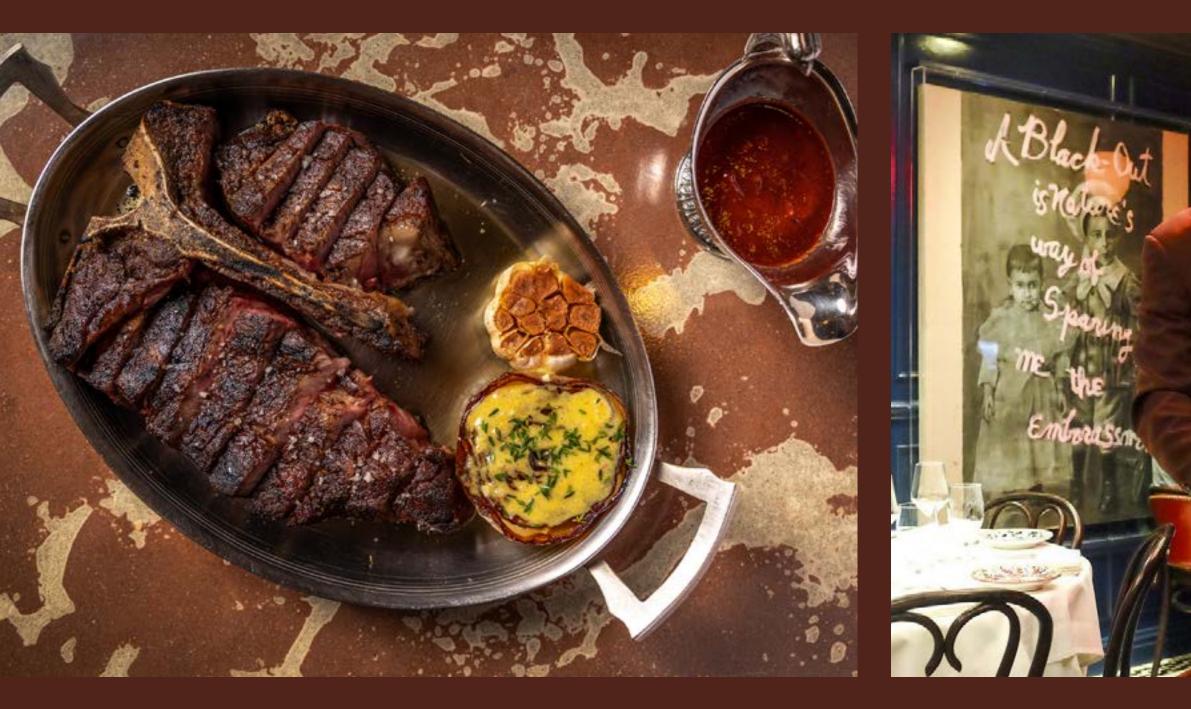

## The Dining Experience

The menu will feature the most stellar Major Food Group signatures, like Carbone's Veal Parmesan, Spicy Rigatoni Vodka, and Caesar Salad alla ZZ. Guests can also enjoy abundant Raw Bar selections, such as Dressed King Crab and Chilled Half Lobsters, along with perfectly executed classics ranging from Sizzling Shrimp Scampi to our Steakhouse Burger.

Throughout the year, the a la carte menu will highlight a variety of specials from the MFG culinary universe, which includes such legendary establishments as Carbone, The Grill, ZZ's Club, and Sadelle's. Every visit will offer something new, and exceptional, to try.