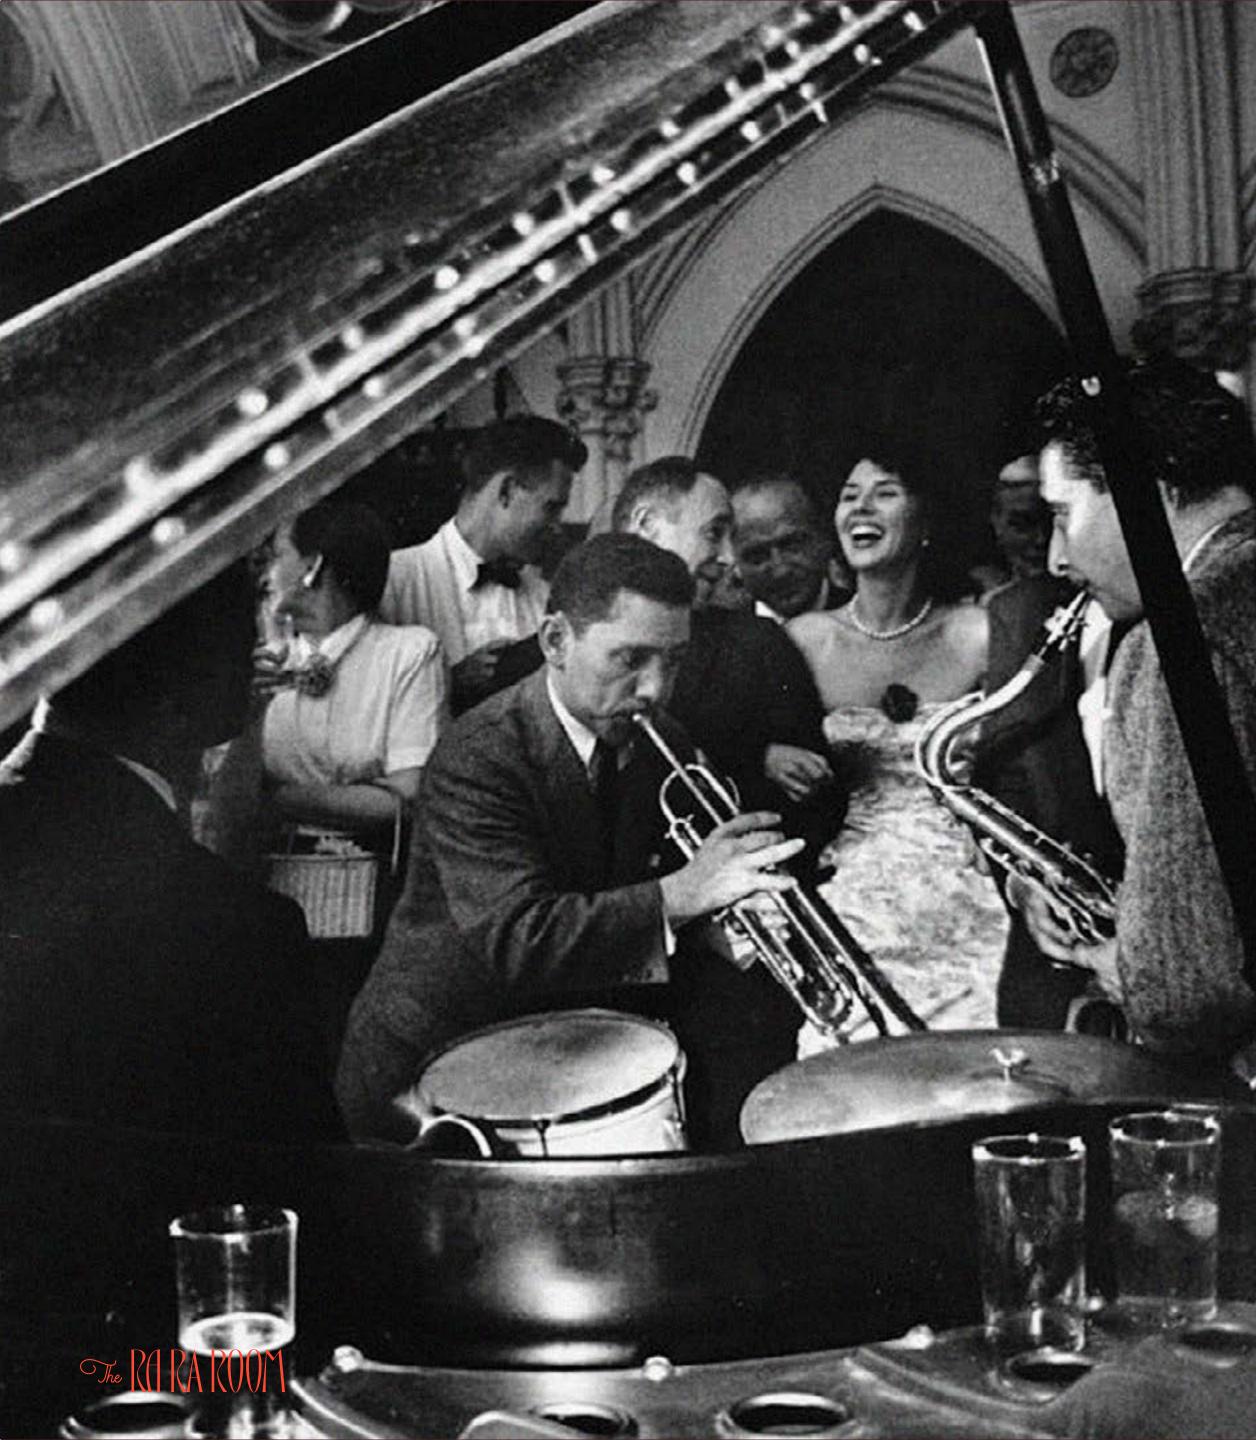

## Ready for Ra Ra?

The Ra Ra Room will feature the highest caliber experiences of any members dining club in the world.

Discreetly positioned within The Footprint Center, the destination is recognizable by only a single martini donning the entrance. It may seem unassuming at first, but the moment members pass through that nondescript arrival, they enter a world of glamor and indulgence that evokes a grand residence.

This luxurious and lively hideaway is the perfect setting for everything from cocktails with friends, decadent dinners, or lively celebrations.

Featuring a curated selection of Major Food Group classics from their iconic culinary portfolio, a world-class wine list, and a lavish pantry stocked with gourmet snacks and treats, The Ra Ra Room will deliver a new standard of hospitality.