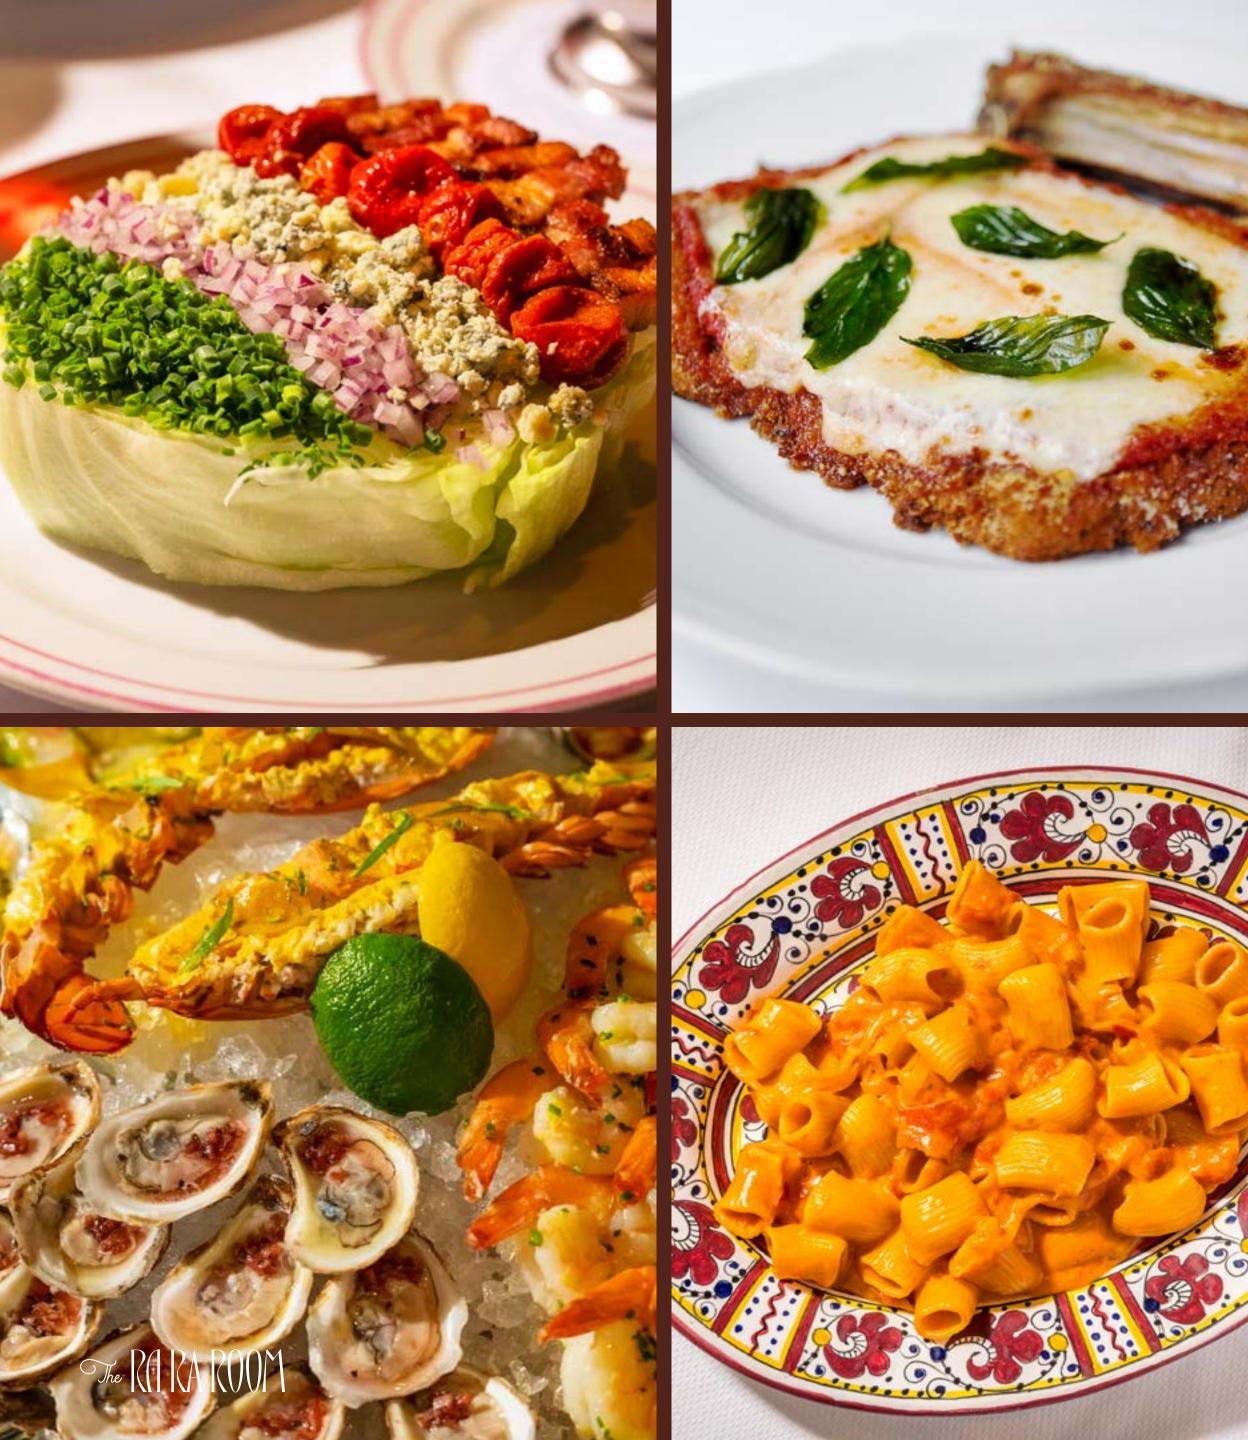

## The Dining Experience

The menu will feature the most stellar Major Food Group signatures, like Carbone's Veal Parmesan, Spicy Rigatoni Vodka, and Caesar Salad alla ZZ. Guests can also enjoy abundant Raw Bar selections, such as Dressed King Crab and Chilled Half Lobsters, along with perfectly executed classics ranging from Sizzling Shrimp Scampi to our Steakhouse Burger.

Throughout the year, the a la carte menu will highlight a variety of specials from the MFG culinary universe, which includes such legendary establishments as Carbone, The Grill, ZZ's Club, and Sadelle's. Every visit will offer something new, and exceptional, to try.